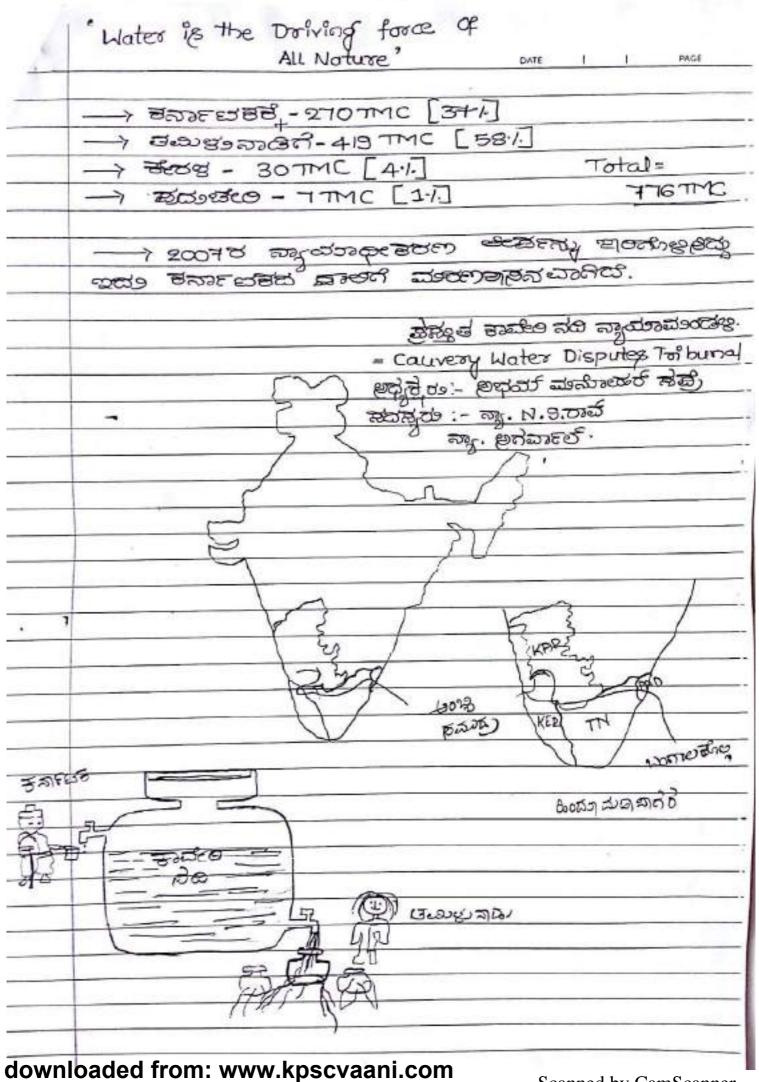

| -1-   | 1000 700                                                               |
|-------|------------------------------------------------------------------------|
|       | 1998 රතු මගයන් මුදාන මහජ සකල කාවස්                                     |
|       | හා මාත්ත ක්ර කුතුමන්ද මාත්වේ යෙන්නේ මා                                 |
| 2000  | ) මහත් පසුණිත්ත <sup>ා</sup>                                           |
|       |                                                                        |
| 21-   | २००३ रेष्ट्र ख्यान सम्बन्ध क्या स्ट्रा                                 |
| 75/00 | ೆಯನ್ನು ನೆವೇತತ. Feb. 05, 2007ರ್ಯ ಕೌಮೇ                                   |
| 600   | ಯಾಧೀಕರಣವು ಆನ್ಯ ಖುತವಾ ಆದೇಶವನ್ನು                                         |
|       | යෙහිජය.                                                                |
|       |                                                                        |
| ವೇ    | ರದಿ. ಇಕಾವೇಲ ನ್ಯಾಯಾಧೀಕರಣ - Feb.05/2∞7                                   |
| 25000 | (अक्टर क्रिक्टर क्रिक्टर                                               |
|       | 100                                                                    |
|       | KARNATAKA - 270 TMC 39 7                                               |
|       | 300                                                                    |
|       | TAMILNADU - 419 TMC 29                                                 |
|       | 20 10 1                                                                |
| li .  | KERALA - 30 TMC 19 8 6                                                 |
| Ų.    | 100                                                                    |
|       | PADUCHERY - 7 TMC 50 11 18                                             |
| To    | tal = 776 TMC KAR TN KER                                               |
|       |                                                                        |
| # :   | 501720ನೆ 111 – ಸಂಭಾನಾತ್ರಾ ಒ್ಯಾತ್ತಿದ್ದರು ಕರ್ಲಾಗಿ ಅಂದ                    |
| -     | ಸಾಸ್ಟ್ ಆರಾಣಿ ಹೇಡಿಕೆ. PM - ನೇತೃತ್ವರು ಕ್ರಭಮ<br>ನಾಸ್ಟ್ Sept 19/2012       |
| 7     | ನಾಕ್ ಕರ್ 9TMC ಎರಡ್ನು TNT Sept 19/2012                                  |
| 0     | නත් Aug 15/2012 කතා ඉත්ති . මිතා නේ<br>- සාමුා මාදෙන හේ පෙළ ස්දෝරි.    |
| #= -  | - සාමුරු ජාපහැබල ලබ් පාළු සභුර.                                        |
| -     |                                                                        |
| # -   | _ සාමුරු ජාලන දෙන සහ . —                                               |
| 35    | ಶುತ್ರಿಂ ಹೇರ್ಲ್ – ಕೆಂಡ್ರ ನ್ಯಾಯಾಧ್ಯಕರ್ಶದ ಅಂತಿ                            |
| - 1   | ಆರ್ಪನ್ನು ಜಾತರ್ ತರಲು ಕರ್ವೀತಿಕತು.                                        |
| +14   | -ණ මෙනිසින් මබුන්ව මිංගසු කිමන ජනා කි.19                               |
| 9     | 013 TOTO 2007 T T TO TO TO TO TO TO THE                                |
| 2     | දු, පෙන්නෙද ප්ළේත්තන ක්රමයේ පෙන්ව<br>20 කි. 2013 පිපත් කාමතු, ඉත්තුණා. |
|       | - न रगर्भकार कालन कालन कालनार्थिक                                      |